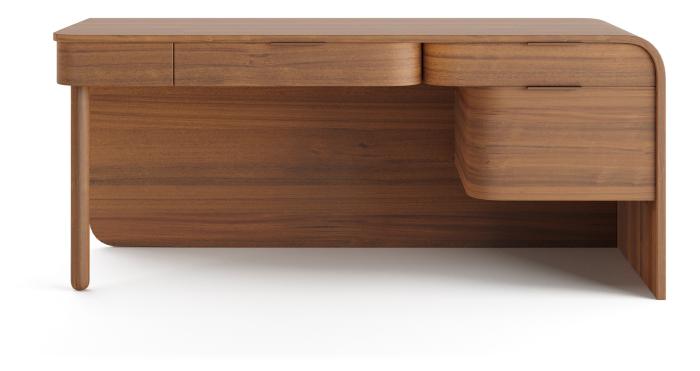

## COCOON

Desk

Here is the place to manage life or write that novel.

A composed form of enfolding planes.

The continuous top surface cascades off the end towards the floor. The back becomes the modesty panel. Two Pencil Drawers tuck into each other. Add two more drawers or a file drawer below.

Shown with Brut Catch-pulls by Ted Boerner for Rocky Mountain Hardware. Option with Push-to-open drawers (no pulls).

Left or Right orientation

Let your ideas flow.