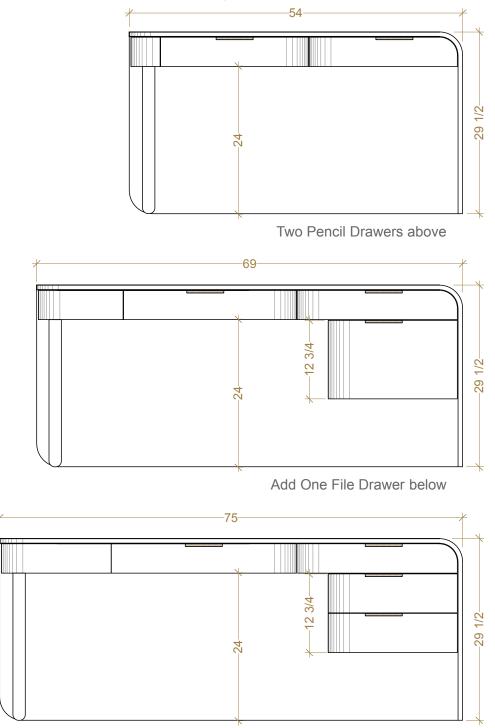

## DIMENSIONS

54"L x 26"D x 29.5"H 69"L x 26"D x 29.5"H 75"L x 26"D x 29.5"H

Materials/Finishes options Body is available in all TB standard woods finishes. Drawer Faces available in Wood or covered in 100% Wool Felt. Felt available in nine standard colors. Wire Management and Charging Option upon request.

## COCOON DESK CONFIGURATIONS

Available in Three Standard Lengths Left or Right Orientation. All available in Three Drawer Configuations

OR Add Two Drawers below