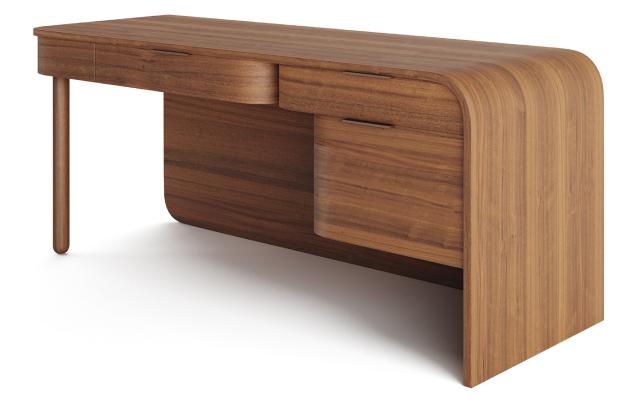

## COCOON

Desk

Here is the place to manage life or write that novel.

A composed form of enfolding planes.

The continuous top surface cascades off the end towards the floor. The back becomes the modesty panel. Two Pencil Drawers tuck into each other. Add two more drawers or a file drawer below.

Shown with Brut Catch-pulls by Ted Boerner for Rocky Mountain Hardware. Option with Push-to-open drawers (no pulls).

Left or Right orientation

Let your ideas flow.